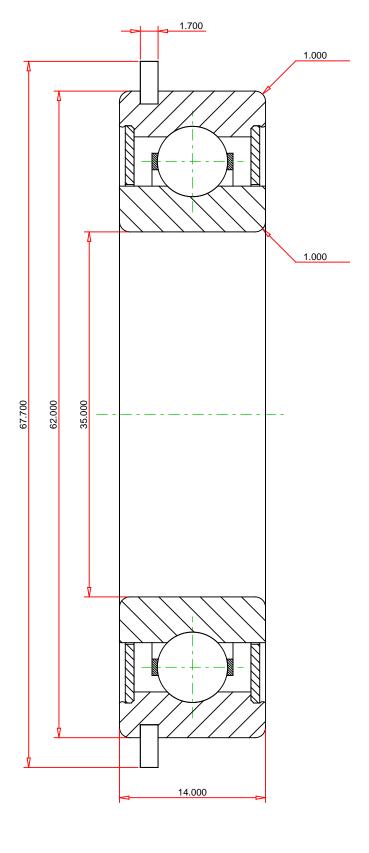

## <u>Specifications</u> | <u>Dimensions</u> | <u>Basic Load Ratings</u> | <u>Factors</u>

| Spe | ecifications |                                  |
|-----|--------------|----------------------------------|
|     | Clearance    | C0 (Normal)                      |
|     | Bore Size d  | 35.000 mm                        |
|     | Features     | Non-Contact Seals With Snap Ring |
|     | Bearing Type | Standard DGBB                    |
|     | Weight       | 0.15 Kg                          |
|     |              |                                  |

| Dimensions          |           | - ` |
|---------------------|-----------|-----|
| Outside Diameter D  | 62.000 mm |     |
| utside Ring Width B | 14.000 mm |     |

| Radius Rs min             | 1.000 mm  |
|---------------------------|-----------|
| Snap Ring Diameter D2 max | 67.700 mm |
| Snap Ring Width f max     | 1.700 mm  |